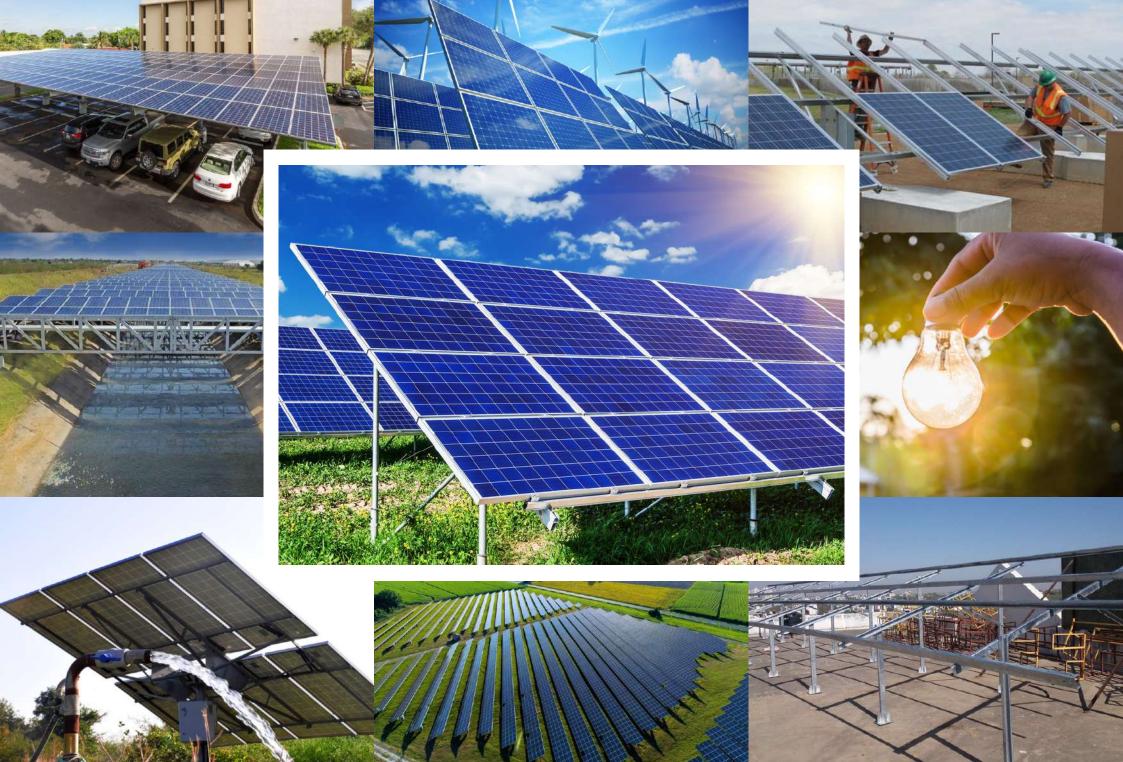

## SOLAR MOUNTING STRUCTURES FOR

#### **MATERIALS USED**

- Hot Rolled Coils (HRC, IS-2062, up to 350Mpa)
- Galvalume (ASTM A792M / IS-15961, AZ150-200gsm, up to 550Mpa)
- SS-304 grade &/or Electro/Galvanized Fasteners, Washers etc.
- Galvanized Plain Sheets (GP)

### **SECTION TYPES**

- L, C, U, Z, Box, Hat, Strut Channels (Thickness 5.00 to 0.70mm)
- Exclusive solutions, as required by the client drawings.