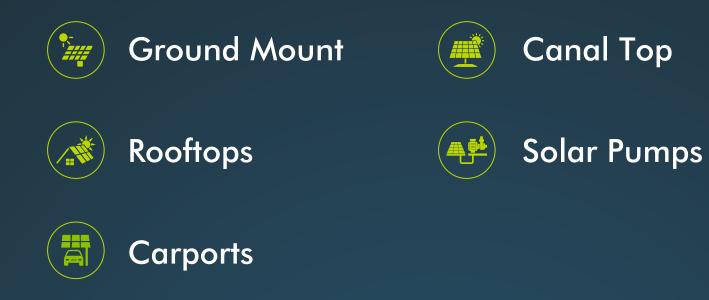

NFISSI is an industrious & studious team of prolific and diversely experienced professionals: Serial Entrepreneurs and seasoned Industrialists, Chartered Engineers & Engineers. The promoters have rich experiences in Metal sector and are already manufacturing world class uPVC Fenestration Products.

The group has presence in manufacturing of Steel, Channels & Bars etc., with an annual output of 3Lakh metric tons. The core Team has a combined experience of more than 100+ years.

INFISSI aspires and endures to bridge the gap between the clients' dynamic needs with its world class solutions, genuine & reliable scientific analysis and all necessary certifications from reputed organizations - along with being competitive in prices and fulfilling commitments.



## SOLAR MOUNTING STRUCTURES FOR







#### **MATERIALS USED**

- Hot Rolled Coils (HRC, IS-2062, up to 350Mpa)
- Galvalume (ASTM A792M / IS-15961, AZ150-200gsm, up to 550Mpa)
- SS-304 grade &/or Electro/Galvanized Fasteners, Washers etc.
- Galvanized Plain Sheets (GP)

### **SECTION TYPES**

- L, C, U, Z, Box, Hat, Strut Channels (Thickness 5.00 to 0.70mm)
- Exclusive solutions, as required by the client drawings.



### **QUALITY & CERTIFICATIONS**

- > Materials' test reports (MTR) from the mother Mills & OEMs
- > TUV SuD test reports for all fasteners & accessories
- > All Pull out test reports from TUV SuD only.
- > Proper scientific STAAD Analysis Reports.

#### **PRODUCTION CAPACITY**

> 2500 MT/month (expanding soon!)







# Green & Smart ROOTED Synergy re-Innovated by INFISSI



- 20th Milestone, Opposite YMCA